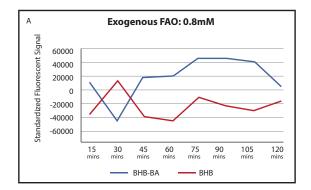

### **KETOBHBA<sup>™</sup> Activates Longer Fat Burning**

**KETOBHBA<sup>™</sup> complex (blue line):** Immediately at 15 minutes, the BA in the KETOBHBA<sup>™</sup> complex activates fat burning. But as BHB levels rise and persist with BHB signaling, BHB begins to shut down fat burning. Eventually the BA signal keeps the fat burning in the "on" position and it overrides BHB's signal at 33 minutes, so fat burning prevails long term as it does with the ketogenic diet.

**Compared to BHB only (red line):** Immediately at 15 minutes, the system starts to gear up fatty acid oxidation, but BHB fights against it to quickly win with its "off" signal and shut it down with no BA activation signal to counter. These counters the result expected by the ketogenic diet or fat loss initiative.