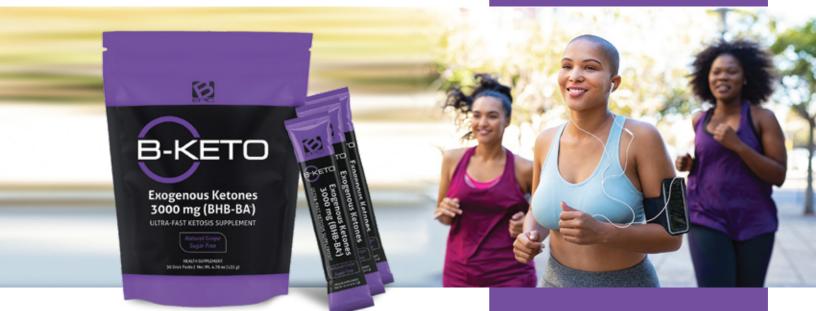

## **B-KETO** *Mtra-Fast Ketosis Supplement* EXOGENOUS KETONES 3000 MG (BHB-BA<sup>TM</sup>)

Experience the benefits of elevating your ketones! All-natural, zero-carb B-KETO exogenous ketone supplement rapidly fuels mental and physical performance and naturally supports weight management. It is clinically proven to induce ketosis regardless of diet. Plus, it tastes great and is only 10 calories!

The body naturally creates ketones as one of its energy sources. By increasing the level of ketones in the body (ketosis), it may trigger the body to burn stored fat as its preferred fuel source instead of stored glucose (carbs), which can lead to fat loss. Also, it provides lasting natural energy (with no jitters), mental clarity, and appetite suppression (including reduced carb cravings).

Drinking sugar-free B-KETO, you can experience many of the benefits from increasing the active ketone levels in your body without cutting carbs. If you are on a low-carb or ketogenic diet, B-KETO can greatly boost the effects of the diet. It is designed to support the body in quickly achieving and maintaining ketosis.

B-KETO contains a powerful dose (3,000 mg) of the novel, breakthrough KETOBHBA<sup>™</sup> complex – a patented exogenous ketone formulation backed by scientific research and clinically proven to signal the body to naturally produce ketones and contribute to ketosis. It has been found to work almost instantly, have longer-lasting effects, and be more effective than other exogenous ketone supplements with BHB alone.

#### **PRODUCT DETAILS:**

- Fast-Acting, Zero-Carb Ketone Supplement Drink
- Contains 3,000 mg KETOBHBA<sup>™</sup>− Patented Exogenous Ketone Complex
- Great-Tasting, Natural Grape Flavor
- All Natural, Low Calorie, Sugar Free Gluten Free, and Low Sodium