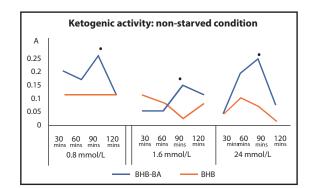

### **KETOBHBA<sup>™</sup> Supports Rapid Ketone Production**

**KETOBHBA<sup>™</sup> complex (blue line):** At approximately 30 minutes, the BA in the KETOBHBA<sup>™</sup> complex activates ketone generation from the cells' fat supply, and by 60 minutes the ketone-generating activity in all concentration cases is vigorous. By about 90 minutes in each case, ketone production begins to slow down. KETOBHBA<sup>™</sup> activity supports ketone production expected by the ketogenic diet and contributes to ketosis by way of ketones made by the body.

**Compared to BHB only (red line):** In most trials ketogenesis is shut down, which ultimately inhibits or counters the effect expected from the ketogenic diet. In the starved condition, some mild ketogenic (ketone production internally) activity is activated but is quickly shut down by the BHB presence. The BHB supply contributes to ketosis but not by way of ketones made by the body.