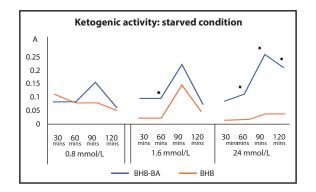

### **KETOBHBA<sup>™</sup> Supports Rapid Ketone Production**

**KETOBHBA<sup>™</sup> complex (blue line):** At approximately 30 minutes, the BA in the KETOBHBA<sup>™</sup> complex activates ketone generation from the cells' fat supply, and by 60 minutes the ketone-generating activity in all concentration cases is vigorous. By about 90 minutes in each case, ketone production begins to slow down. KETOBHBA<sup>™</sup> activity supports ketone production expected by the ketogenic diet and contributes to ketosis by way of ketones made by the body.

**Compared to BHB only (red line):** In most trials ketogenesis is shut down, which ultimately inhibits or counters the effect expected from the ketogenic diet. In the starved condition, some mild ketogenic (ketone production internally) activity is activated but is quickly shut down by the BHB presence. The BHB supply contributes to ketosis but not by way of ketones made by the body.